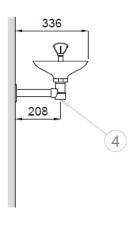

## **TECHNICAL DRAWING**

- 1) INGRESSO 1/2" G, FILETO FEMMINILE / ENTRADA 1/2 " G, ROSCA HEMBRA. 1/2" INCH G, INNER THREAD INLET / ENTRÉE 1/2" G, FILETAGE FEMELLE.
- 0055
- USCITA 11/4" G, FILETO FEMMINILE / SALIDA 1 11/4 " G, ROSCA HEMBRA. 1 11/4" G, OUTLET THREAD INLET / SORTIE 1 1/4" G, FILETATGE FEMELLE.
- 5 PAVIMENTO FINITO / SUELO ACABADO FINISHED FLOOR / SOL FINI