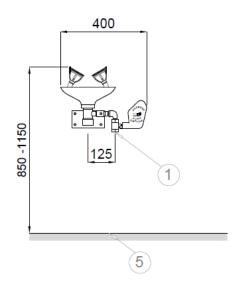

## **TECHNICAL DRAWING**

- 1) INGRESSO 1/2" G, FILETO FEMMINILE / ENTRADA 1/2 " G, ROSCA HEMBRA. 1/2" INCH G, INNER THREAD INLET / ENTRÉE 1/2" G, FILETAGE FEMELLE.
- 0055
- USCITA 11/4" G, FILETO FEMMINILE / SALIDA 1 11/4 " G, ROSCA HEMBRA. 1 11/4" G, OUTLET THREAD INLET / SORTIE 1 1/4" G, FILETATGE FEMELLE.
- 5 PAVIMENTO FINITO / SUELO ACABADO FINISHED FLOOR / SOL FINI