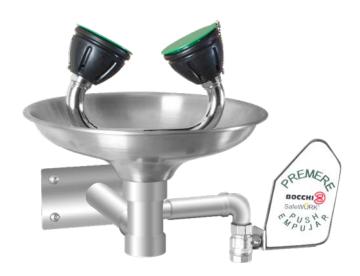

### PRODUCT DESCRIPTION

- · Floor emergency eyewash equipment.
- · High water flow and low water pressure with total way out valve.
- · Instant automatic opening and closing activated by lateral lever or pedal.
- · Double aerated jet with dust cover.
- · Hand eyewash with wall support.
- · Suitable for industries, laboratories and generally where there is risk of personal damages from fire, acids, chemical reactants, petroleum products, radioactive materials or other contaminants.
- · CE conformity.

### **TECHNICAL DATA**

- · Eyewash basin bowl Ø255mm made in stainless steel.
- · Manufactured in stainless steel.
- Connecting parts in stainless steel.
- · Water pressure, minimum 1.5 maximum 5 bar.
- Water inlet dimension: 1/2".
- · Outlet dimension: 1 1/4".