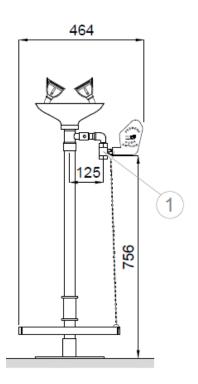

- 1 INGRESSO 1/2" G, FILETO FEMMINILE / ENTRADA 1/2" G, ROSCA HEMBRA. 1/2" INCH G, INNER THREAD INLET / ENTRÉE 1/2" G, FILETAGE FEMELLE.
- USCITA 11/4 " G, FILETO FEMMINILE / SALIDA 1 11/4 " G, ROSCA HEMBRA. 1 11/4" G, OUTLET THREAD INLET / SORTIE 1 1/4" G, FILETATGE FEMELLE.
- 5 PAVIMENTO FINITO / SUELO ACABADO FINISHED FLOOR / SOL FINI