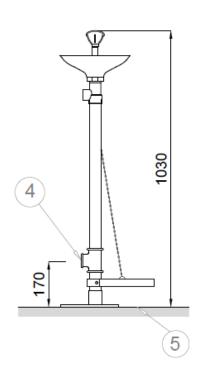

- 1 INGRESSO 1/2" G, FILETO FEMMINILE / ENTRADA 1/2" G, ROSCA HEMBRA. 1/2" INCH G, INNER THREAD INLET / ENTRÉE 1/2" G, FILETAGE FEMELLE.
- USCITA 11/4 " G, FILETO FEMMINILE / SALIDA 1 11/4 " G, ROSCA HEMBRA. 1 11/4" G, OUTLET THREAD INLET / SORTIE 1 1/4" G, FILETATGE FEMELLE.
- 5 PAVIMENTO FINITO / SUELO ACABADO FINISHED FLOOR / SOL FINI