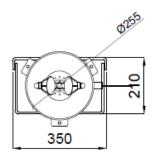

## **TECHNICAL DATA**

- Eyewash basin Ø 255 mm made of green polypropylene.
- · Manufactured in zinc galvanized steel covered with epoxy paint.
- · Connecting parts in brass.
- · Water pressure, minimum 0,2 MPa maximum 0,5 MPa.
- · Water flow: 14 l/min ± 10%.
- · Water inlet dimension: 1/2".
- · Outlet dimension: 1+1/4".