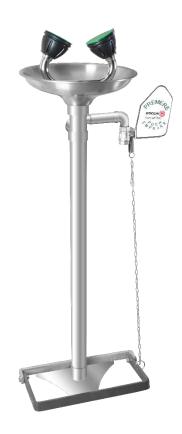

## **PRODUCT DESCRIPTION**

- · Floor emergency eyewash.
- · High water flow and low water pressure with total way out valve.
- · Instant automatic opening activated by lateral lever or foot pedal.
- · Double aerated jet with dust cover.
- · Suitable for industries, laboratories and generally where there is risk of personal damages from fire, acids, chemical reactants, petroleum products, radioactive materials or other contaminants.
- · CE conformity.

## **TECHNICAL DATA**

- · Eyewash basin made of stainless steel.
- · Manufactured in stainless steel.
- · Connecting parts in stainless steel.
- · Water pressure, minimum 0,2 MPa maximum 0,5 MPa.
- · Water flow: 14 l/min ± 10%.
- · Water inlet dimension: 1/2".
- · Outlet dimension: 1+1/4".
- · Dimensions: 1030 mm height, basin Ø 255 mm.