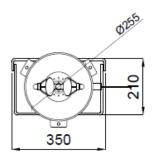

## **TECHNICAL DATA**

- · Eyewash basin made of stainless steel.
- · Manufactured in stainless steel.
- · Connecting parts in stainless steel.
- · Water pressure, minimum 0,2 MPa maximum 0,5 MPa.
- · Water flow: 14 l/min ± 10%.
- · Water inlet dimension: 1/2".
- · Outlet dimension: 1+1/4".
- · Dimensions: 1030 mm height, basin Ø 255 mm.