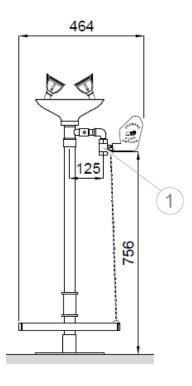

- 1 INGRESSO 1/2" G, FILETO FEMMINILE / ENTRADA 1/2" G, ROSCA HEMBRA. 1/2" INCH G, INNER THREAD INLET / ENTRÉE 1/2" G, FILETAGE FEMELLE.
- 4 USCITA 11/4 " G, FILETO FEMMINILE / SALIDA 1 11/4 " G, ROSCA HEMBRA. 1 11/4" G, OUTLET THREAD INLET / SORTIE 11/4" G, FILETATGE FEMELLE.
- 5 PAVIMENTO FINITO / SUELO ACABADO FINISHED FLOOR / SOL FINI