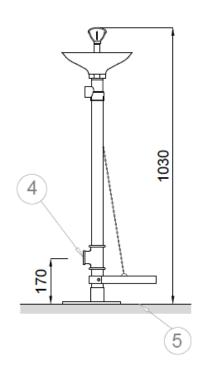

## **TECHNICAL DATA**

- · Eyewash basin made of stainless steel.
- · Manufactured in stainless steel.
- · Connecting parts in stainless steel.
- · Water pressure, minimum 0,2 MPa maximum 0,5 MPa.
- · Water flow: 14 l/min ± 10%.
- · Water inlet dimension: 1/2".
- · Outlet dimension: 1+1/4".
- · Dimensions: 1030 mm height, basin Ø 255 mm.

- 1 INGRESSO 1/2" G, FILETO FEMMINILE / ENTRADA 1/2" G, ROSCA HEMBRA. 1/2" INCH G, INNER THREAD INLET / ENTRÉE 1/2" G, FILETAGE FEMELLE.
- 4 USCITA 11/4 " G, FILETO FEMMINILE / SALIDA 1 11/4 " G, ROSCA HEMBRA. 1 11/4" G, OUTLET THREAD INLET / SORTIE 11/4" G, FILETATGE FEMELLE.
- 5 PAVIMENTO FINITO / SUELO ACABADO FINISHED FLOOR / SOL FINI