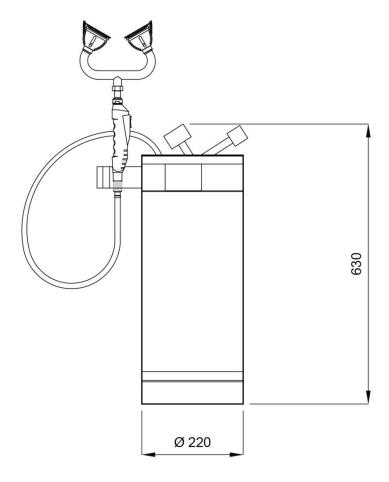

#### **TECHNICAL FEATURES**

Capacity: 18 liters. Work pressure: 6 bar.

Maximum opening valve: 7/9 bar

Water flow: 6l / min.

Water tank dimensions: 630 height, 220 Ø (mm).

# **DIMENSIONAL DRAWING**

DIMENSIONS IN mm.