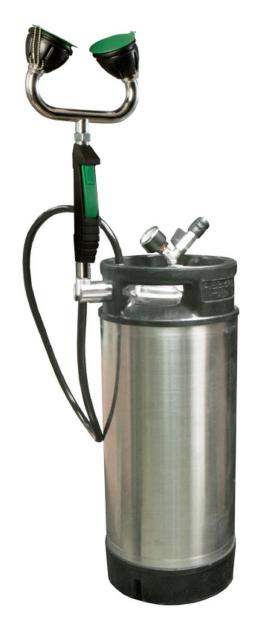

## **PRODUCT FEATURES**

The double eye wash unit consists of:

- Eyewash body with soft rubber handlers.
- Aerated water flow activated by retention leverage.
- 1,5 m flexible hose.
- Stainless steel tank. Capacity: 18 liters drinking water, refillable pressurized at 6 bar.
- Pressure indicator and overload valve.

#### **TECHNICAL FEATURES**

Capacity: 18 liters. Work pressure: 6 bar.

Maximum opening valve: 7/9 bar

Water flow: 6l / min.

Water tank dimensions: 630 height, 220 Ø (mm).