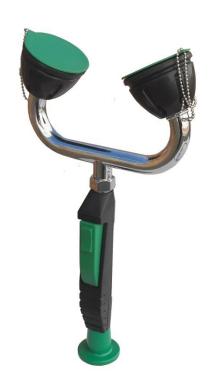

## **COUNTER TOP EYEWASH**

## PRODUCT DESCRIPTION

- · Emergency double eyewash system.
- · For high-pressure and low-pressure
- · Worktop installation with full-flow valve, manual push-button opening.
- · Double aerated jet with dust cover.
- · Color green RAL 6029.
- Suitable for industries, workshops, laboratories, and in general where there is a risk of damage from fire, acids, reagents, petroleum products, radioactive materials or any other polluting element.
- · CE conformity.