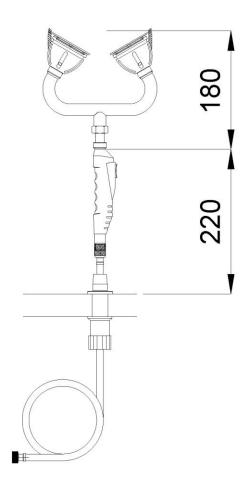

## **TECHNICAL DATA**

. Countertop installation.

· Minimum water supply pressure 0.2MPa - max. 0.5 MPa.

 $\cdot$  Flow rate: 14 l / min ± 10%.

· Water inlet: 1/2 "thread.

· Water outlet: 1 + 1/4 " thread.