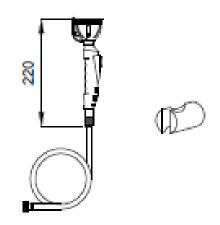

SC431

## MANUAL SHOWER EMERGENCY EYEWASH



## PRODUCT DESCRIPTION

- · Manual shower emergency eyewash.
- · Emergency eyewash with high flow at low pressure.
- · Aerated jet with dust cover.
- Suitable for industries, workshops, laboratories, and in general where there is a risk of damage from fire, acids, reagents, petroleum products, radioactive materials or any other polluting element.
- · CE conformity.



SC431

## **TECHNICAL DATA**

- · Manufactured body made of galvanized Steel.
- · Connecting parts made of brass.
- · Min. required water flow: 6 liters / minute (2 bar).
- Eyewash flow: 14 liters / minute ± 10%.
- · Water inlet: 1/2" thread.

## **TECHNICAL DRAWING**