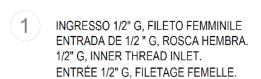

## **TECHNICAL DATA**

- · Manufactured body made of galvanized Steel.
- · Connecting parts made of brass.
- · Min. required water flow: 6 liters / minute (2 bar).
- Eyewash flow: 14 liters / minute ± 10%.
- · Water inlet: 1/2" thread.