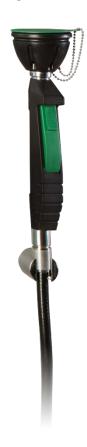

## PRODUCT DESCRIPTION

- · Manual shower emergency eyewash.
- · Emergency eyewash with high flow at low pressure.
- · Aerated jet with dust cover.
- Suitable for industries, workshops, laboratories, and in general where there is a risk of damage from fire, acids, reagents, petroleum products, radioactive materials or any other polluting element.
- · CE conformity.

## **TECHNICAL DATA**

- · Manufactured body made of galvanized Steel.
- · Connecting parts made of brass.
- · Min. required water flow: 6 liters / minute (2 bar).
- Eyewash flow: 14 liters / minute ± 10%.
- · Water inlet: 1/2" thread.