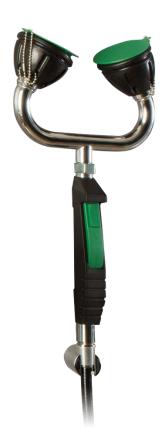

## **PRODUCT DESCRIPTION**

- · Manual shower emergency eyewash.
- · Emergency eyewash with high flow at low pressure.
- · Double aerated jet with dust cover.
- Suitable for industries, workshops, laboratories, and in general where there is a risk of damage from fire, acids, reagents, petroleum products, radioactive materials or any other polluting element.
- · CE conformity.

## **TECHNICAL DATA**

SC432

- · Manufactured body made of galvanized Steel.
- · Connecting parts made of brass.
- · Min. required water flow: 6 liters / minute (2 bar).
- Eyewash flow: 14 liters / minute ± 10%.
- · Water inlet: 1/2" thread.