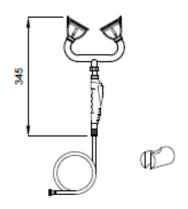

## **TECHNICAL DRAWING**

1 INGRESSO 1/2" G, FILETO FEMMINILE ENTRADA DE 1/2" G, ROSCA HEMBRA. 1/2" G, INNER THREAD INLET. ENTRÉE 1/2" G, FILETAGE FEMELLE.