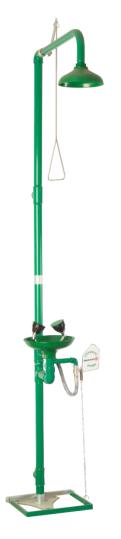

### **PRODUCT DESCRIPTION**

- Total way out valve shower, manual and instant opening.
- Emergency eyewash with high flow at low pressure.
- Emergency shower activated through rigid lever with triangle handle.
- Emergency eyewash activated through side lever or foot pedal.
- Double aerated jet with dust cover.
- · Color green RAL 6029.
- Suitable for industries, laboratories and generally where there is risk of personal damages from fire, acids, reactives, petroleum products, radioactive materials or other contaminants.
- CE conformity.

#### **TECHNICAL DATA**

- Shower head Ø205mm and eyewash bowl Ø255mm made of green polypropylene.
- · Manufactured body made of galvanized zinc steel with epoxy paint.
- · Connecting parts made of brass.
- Min. required water flow: 6 liters / minute (2 bar).
- Eyewash flow: 14 liters / minute ± 10%.
- Emergency shower flow: 120 liters / minute (3 bar).
- Water inlet: 1 1/4" thread.
- Water outlet: 1 1/4" thread.