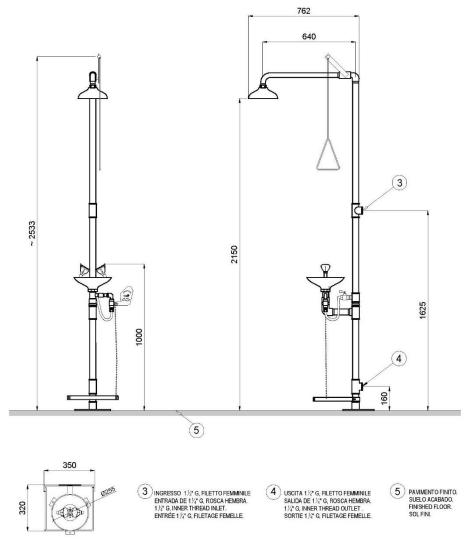

#### **TECHNICAL DATA**

- Shower head Ø205mm and eyewash bowl Ø255mm made of green polypropylene.
- · Manufactured body made of galvanized zinc steel with epoxy paint.
- · Connecting parts made of brass.
- Min. required water flow: 6 liters / minute (2 bar).
- Eyewash flow: 14 liters / minute ± 10%.
- Emergency shower flow: 120 liters / minute (3 bar).
- Water inlet: 1 1/4" thread.
- Water outlet: 1 1/4" thread.