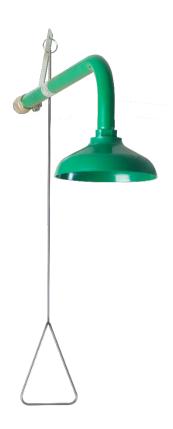

## **PRODUCT DESCRIPTION**

- · Emergency shower stainless steel AISI 304 wall mounted shower.
- Total way out valve shower, manual and instant opening, manual closed.
- · Activated through rigid lever with triangle handle.
- · Color green RAL 6029.
- · Suitable for industries, laboratories and generally where there is risk of personal damages from fire, acids, chemical reactants, petroleum products, radioactive materials or other contaminants.
- · CE conformity.

## **TECHNICAL DATA**

- · Shower head Ø205mm made of polypropylene.
- · Manufactured body made of galvanized zinc steel with epoxy paint.
- · Connecting parts made of brass.
- · Min. required water flow: 6 liters / minute (2 bar).
- · Emergency shower flow: 120 liters / minute (3bar).
- Recommended installation height: approximately 2.15 m from the ground.
- · Water inlet: 1" G inner thread.