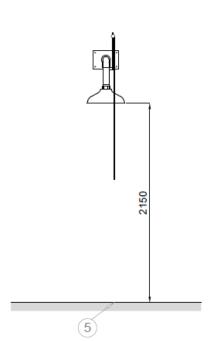

## **TECHNICAL DATA**

- · Shower head Ø205mm made of polypropylene.
- · Manufactured body made of galvanized zinc steel with epoxy paint.
- · Connecting parts made of brass.
- · Min. required water flow: 6 liters / minute (2 bar).
- · Emergency shower flow: 120 liters / minute (3bar).
- Recommended installation height: approximately 2.15 m from the ground.
- · Water inlet: 1" G inner thread.

## **TECHNICAL DRAWING**