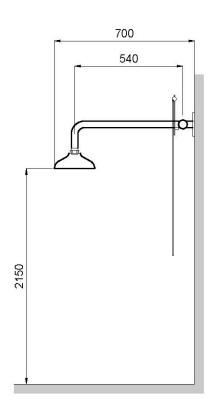

### **TECHNICAL DRAWING**

6

INGRESSO 1\* G, FILETTO FEMMINILE ENTRADA DE 1\* G, ROSCA HEMBRA. 1\* G, INNER THREAD INLET. ENTRÉE 1\* G, FILETAGE FEMELLE.