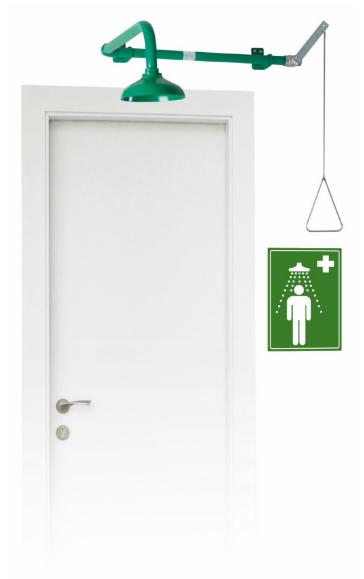

## WALL MOUNTED EMERGENCY SHOWER ABOVE DOOR

#### PRODUCT DESCRIPTION

- Total way out valve shower, manual and instant opening.
- · Emergency shower activated through rigid lever with triangle handle.
- · Color green RAL 6029.
- · Suitable for industries, laboratories and generally where there is risk of personal damages from fire, acids, chemical reactants, petroleum products, radioactive materials or other contaminants.
- · CE conformity.