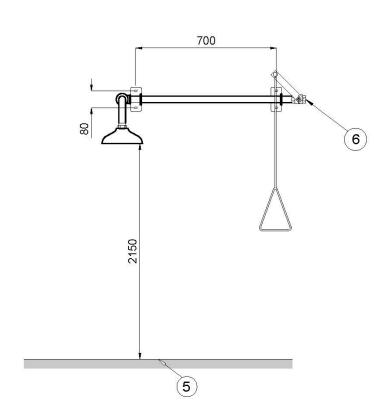

### **TECHNICAL DRAWING**

6

INGRESSO 1\* G, FILETTO FEMMINILE ENTRADA DE 1\* G, ROSCA HEMBRA. 1\* G, INNER THREAD INLET. ENTRÉE 1\* G, FILETAGE FEMELLE.